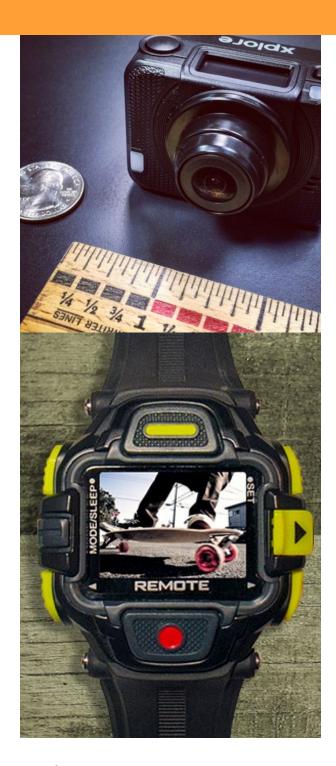

#### **Dimensions:**

- 40(H) x 58(W) x 25(D) mm (body)
- 16(D) mm (lens)

#### Weight:

78 grams (camera only)

Visit Xplore for further details and accessories:

xploreVideo.com

## **Watch Features:**

- Adjustable Auto Power Off (Choose a timer to save power)
- · Enable/Disable Sound
- · Adjust Brightness Level
- Alarm Clock
- Countdown Clock
- Stopwatch
- View Live Video
- Manage up to Six Cameras (view live video from each paired camera)
- Take pictures with a push of a button
- Start/Stop video from watch