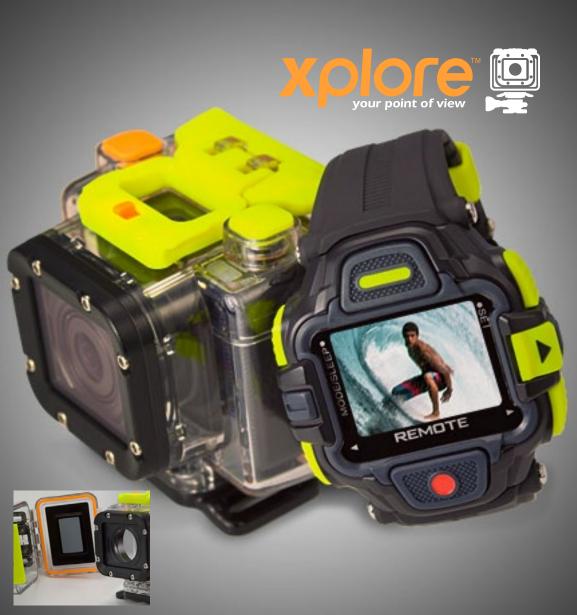

# Camera with Wrist View Remote

Never misframe a video or photo again. Unlike traditional Point-of-View (POV) cameras, the Xplore camera is viewable from your wrist. The watch doubles as a wireless live viewfinder and remote control. Ideal for use as an action camera or for capturing those selfie moments. Connect and view up to six cameras per watch.

## **Watch Features:**

- Adjustable Auto Power Off (Choose a timer to save power)
- · Enable/Disable Sound
- · Adjust Brightness Level
- Alarm Clock
- Countdown Clock
- Stopwatch
- View Live Video
- Manage up to Six Cameras (view live video from each paired camera)
- Take pictures with a push of a button
- Start/Stop video from watch